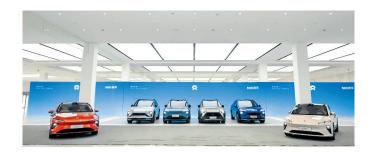

## **Largest NIO outlet**

Chinese new-energy car brand NIO opened a 50,000-square-meter delivery center in Nanxiang, Jiading District, on January 1. The outlet is NIO's largest in the world.

Scan on WeChat and App to have real-time update of what's happening in the district. (Chinese only)