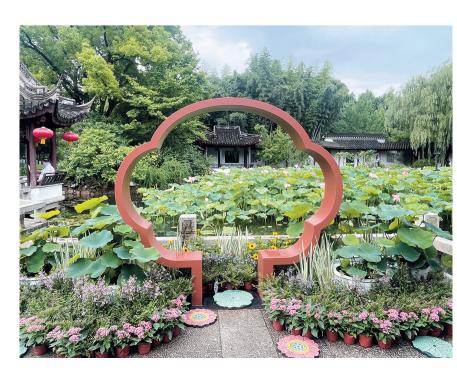

#### **Hu Min**

uyi Garden in Jiading District is blossoming with pink and white flowers as the 11th Shanghai Lotus and Water Lily exhibition began on July 6.

The 500-year-old Jiangnan-style classic garden will display some 400 lotuses and 200 water lilies, with 11 and 17 varieties to be seen in China for the first time.

Visitors can enjoy the beauty, elegance and fragrance of flowers in five large-scale gardening land-scapes, while lotuses and water lilies will flourish in eight ponds and lakes.

Some award-winning lotuses in red, yellow, and other colors will be on display.