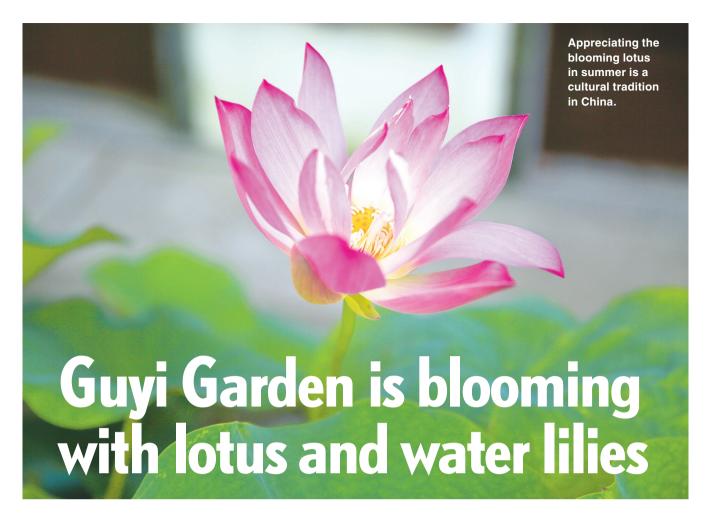

#### **Hu Min**

uyi Garden in Jiading District is blossoming with pink and white flowers as the 11th Shanghai Lotus and Water Lily exhibition began on July 6.

The 500-year-old Jiangnan-style classic garden will display some 400 lotuses and 200 water lilies, with 11 and 17 varieties to be seen in China for the first time.

Visitors can enjoy the beauty, elegance and fragrance of flowers in five large-scale gardening land-scapes, while lotuses and water lilies will flourish in eight ponds and lakes.

Some award-winning lotuses in red, yellow, and other colors will be on display.