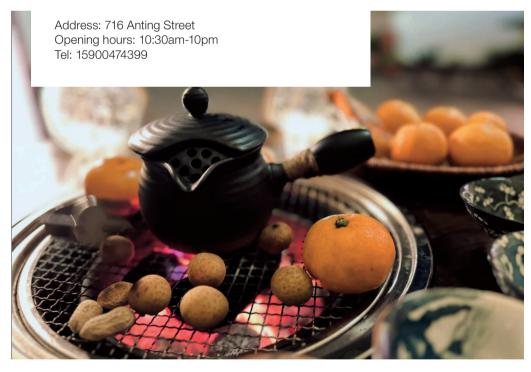

## Chuqidi

Nestled in Anting Old Street, Chuqidi lives up to its name as a relaxed and cozy spot where you can unwind. The venue offers tea, wine, food and music. The first floor features a bar and a large screen, making it ideal for hosting small parties. Upstairs, there's a terrace equipped with tents, rattan chairs and lush greenery.

In your free time, gather family and friends around the fire, brew a pot of tea, and roast some sweet potatoes, longans or oranges. As the fragrance gently fills the air, enjoy the scenic views of the old street, chat about life, and capture memories.

During the day, bask in the sunlight, and as night falls, light up the camping lamps to elevate the ambiance.